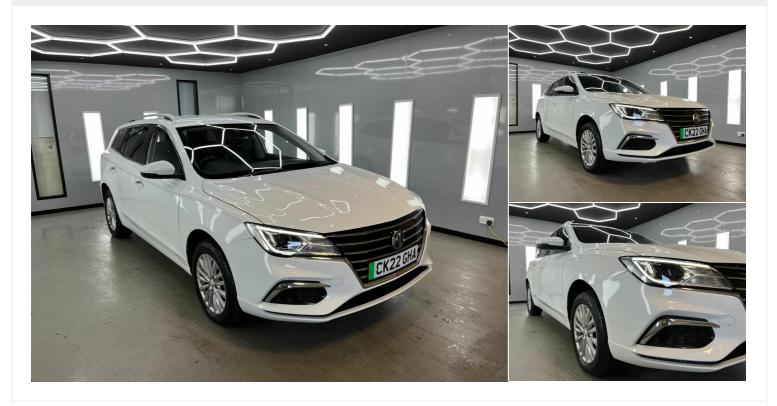

## 2022(22) MG MG 5 EV

£12,190

**EXCLUSIVE Automatic** 

Mileage 42,000 miles

Engine Size N/A

Fuel Type Electric

**Transmission**Automatic

Fuel Consumption N/A