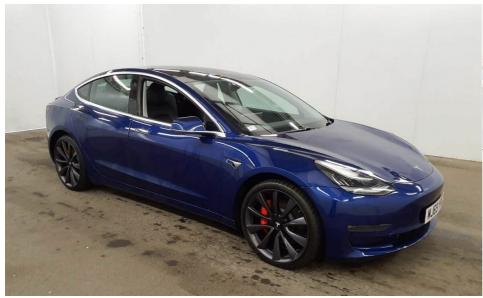

## 2019(69) Tesla Model 3 EV

£16,850

## **PERFORMANCE AWD Automatic**

Registered 2019(69)

Mileage 52,000 miles

Engine Size N/A

Fuel Type Electric

Transmission
Automatic

Fuel Consumption
0.1 mpg

Vic Young Group
Vic Young (South Shields) Ltd